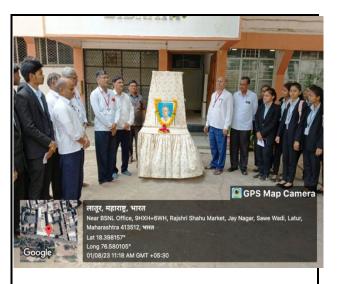

### C) Photograph of jio-tagged

Student, office and library staff paying floral tributes to the image of Sahityaratna Annabhau Sathe.

Student, office and library staff participated in Sahity ratna Annabhau Sathe.