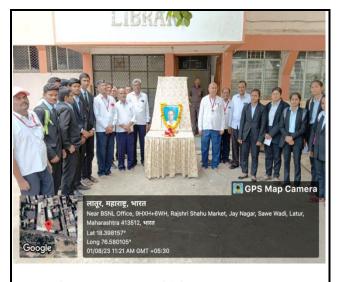

### C) Photograph of jio-tagged

Student, office and library staff paying floral tributes to the image of Sahityaratna Annabhau Sathe.

Student, office and library staff participated in Sahity ratna Annabhau Sathe.